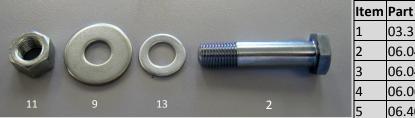

### THESE SUSPENSION PARTS ARE AVAILABLE FROM STOCK:-

06.7865 Slimline Featherbed

06.0461 Early Commando 1968-70 06.2179 Late Commando 1971 onwards

Description

7

12

13

Item Part

06.6490 Bolt

14.1303 Nut

60.2322 Plain washer

Description

Pre-Mk3 Commando Top Suspension Fixings (2 sets per bike, 1 set on Mk3) Mk3 Commando Top Suspension Fixings, left side only (1 set per bike)

06.0463 Bolt 8 2 06.7612 Lipped washer 06.0465 Bolt 9 06.7808 Plain washer 3 06.0695 Roll pin 06.8070 Circlip 4 10 5 06.4009 Seat knob 11 14.0303 Nut