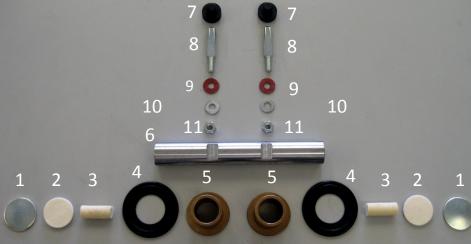

### THESE SWINGING ARM PARTS ARE AVAILABLE FROM STOCK:-

Commando Swinging Arm parts (not Mk3)

Commando Swinging Arm parts (Mk3)

Commando Drive Chain Adjuster parts (not Mk3)

Description

06.0869 End cap

06.0453 Pivot spindle

06.0448 O ring

60.2320 Washer

06.0446 Dust cover

14.0101 Bolt

06.0449 O ring

06.0447 Bearing

06.0868 End cap

06.3411 Nipple

06.0871 Washer

06.6623 Welch plug

06.5229 Disc wick

06.5230 Oil wick

06.5320 Bearing

06.4700 Cotter

60.2320 Washer

14.0301 Nut

06.5227 Seal Assy.

06.4699 Pivot spindle 06.4772 Rubber plug

04.5057 Fibre washer

06.0873 Rod

11

12

13

1