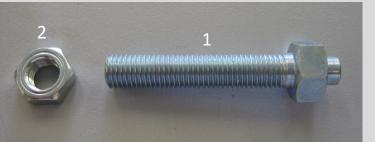

### THESE SWINGING ARM PARTS ARE AVAILABLE FROM STOCK:-

Commando Swinging Arm parts (not Mk3)

Commando Swinging Arm parts (Mk3)

Commando Drive Chain Adjuster parts (not Mk3)

Description

06.0869 End cap

06.0453 Pivot spindle

06.0448 O ring

60.2320 Washer

06.0446 Dust cover

14.0101 Bolt

06.0449 O ring

06.0447 Bearing

06.0868 End cap

06.3411 Nipple