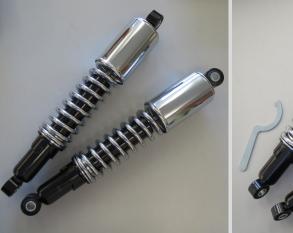

### THESE SUSPENSION PARTS ARE AVAILABLE FROM STOCK:-

06.7865 Slimline Featherbed

06.0461 Early Commando 1968-70 06.2179 Late Commando 1971 onwards

Description

7

12

13

Item Part