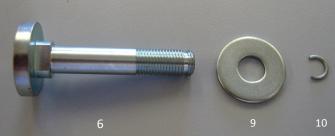

### THESE SUSPENSION PARTS ARE AVAILABLE FROM STOCK:-

06.7865 Slimline Featherbed

06.0461 Early Commando 1968-70 06.2179 Late Commando 1971 onwards

Description

7

12

13

Item Part

06.6434 Bolt

03.3195 Spacer

Pre-Mk3 Commando Bottom Suspension Fixings (2 sets per bike)

Mk3 Commando chain side bottom fixings (1 set per bike)

Mk3 Commando caliper side bottom fixings (1 set per bike)