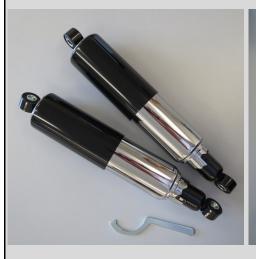

### THESE SUSPENSION PARTS ARE AVAILABLE FROM STOCK:-

06.7865 Slimline Featherbed

06.0461 Early Commando 1968-70 06.2179 Late Commando 1971 onwards

Description

7

12

13

Item Part