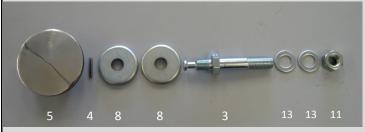

06.6490 Bolt

14.1303 Nut

60.2322 Plain washer

Description

Pre-Mk3 Commando Top Suspension Fixings (2 sets per bike, 1 set on Mk3) Mk3 Commando Top Suspension Fixings, left side only (1 set per bike)

06.0463 Bolt 8 2 06.7612 Lipped washer 06.0465 Bolt 9 06.7808 Plain washer 3 06.0695 Roll pin 06.8070 Circlip 4 10 5 06.4009 Seat knob 11 14.0303 Nut