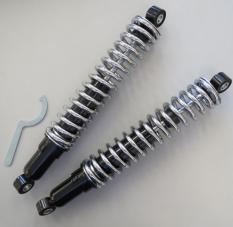

### THESE SUSPENSION PARTS ARE AVAILABLE FROM STOCK:-

06.7865 Slimline Featherbed

06.0461 Early Commando 1968-70 06.2179 Late Commando 1971 onwards

Description

7

12

13

Item Part