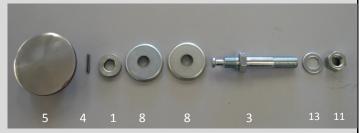

### THESE SUSPENSION PARTS ARE AVAILABLE FROM STOCK:-

06.7865 Slimline Featherbed

06.0461 Early Commando 1968-70 06.2179 Late Commando 1971 onwards

Description

7

12

13

Item Part

06.6490 Bolt

14.1303 Nut

60.2322 Plain washer

Description

Pre-Mk3 Commando Top Suspension Fixings (2 sets per bike, 1 set on Mk3) Mk3 Commando Top Suspension Fixings, left side only (1 set per bike)

06.0463 Bolt 8 2 06.7612 Lipped washer 06.0465 Bolt 9 06.7808 Plain washer 3 06.0695 Roll pin 06.8070 Circlip 4 10 5 06.4009 Seat knob 11 14.0303 Nut