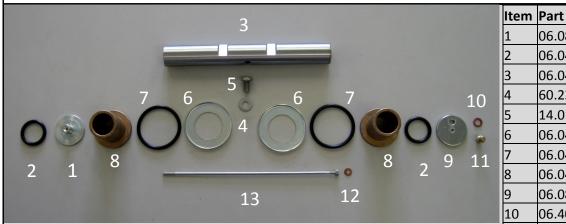

### THESE SUSPENSION PARTS ARE AVAILABLE FROM STOCK:-

06.7865 Slimline Featherbed

06.0461 Early Commando 1968-70 06.2179 Late Commando 1971 onwards

Description

7

12

13

Item Part

06.6490 Bolt

14.1303 Nut

60.2322 Plain washer

Description

Pre-Mk3 Commando Top Suspension Fixings (2 sets per bike, 1 set on Mk3) Mk3 Commando Top Suspension Fixings, left side only (1 set per bike)

06.0463 Bolt 8 2 06.7612 Lipped washer 06.0465 Bolt 9 06.7808 Plain washer 3 06.0695 Roll pin 06.8070 Circlip 4 10 5 06.4009 Seat knob 11 14.0303 Nut

06.6434 Bolt

03.3195 Spacer

Pre-Mk3 Commando Bottom Suspension Fixings (2 sets per bike)

Mk3 Commando chain side bottom fixings (1 set per bike)

Mk3 Commando caliper side bottom fixings (1 set per bike)