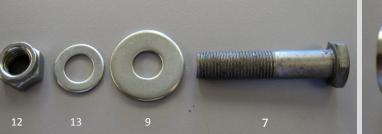

### THESE SUSPENSION PARTS ARE AVAILABLE FROM STOCK:-

06.7865 Slimline Featherbed

06.0461 Early Commando 1968-70 06.2179 Late Commando 1971 onwards

Description

7

12

13

Item Part

06.6434 Bolt

03.3195 Spacer

Pre-Mk3 Commando Bottom Suspension Fixings (2 sets per bike)

Mk3 Commando chain side bottom fixings (1 set per bike)

Mk3 Commando caliper side bottom fixings (1 set per bike)