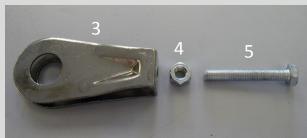

2

2

2

Qty.

Commando Drive Chain Adjuster parts (Mk3)

| Item | Part    | Description | Qty. | Item | Part    | Description | Qty. |
|------|---------|-------------|------|------|---------|-------------|------|
| 1    | 06.0650 | Adjuster    | 2    | 4    | 14.0301 | Nut         | 2    |
| 2    | 06.0651 | Nut         | 2    | 5    | 06.6405 | Hex. Screw  | 2    |
| 3    | 06.6109 | Adjuster    | 2    |      |         |             |      |